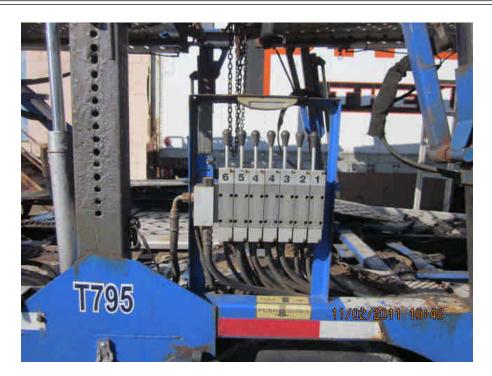

#### VEHICLE IS NOT DRIVABLE No Old Damage Noted

Appraiser

Comments: INSPECTED AND APPRAISED ON 11/02/2011

AT CLS TRANSPORTATION IN HOOSICK FALLS NY. VEHICLE IS TOTAL LOSS, SEE CCC WITH REQUEST #46401826 THERE WAS NO INSTANT VALUE AT TIME OF REQUEST ,THERE WILL BE ADDITIONAL PARTS AND LABOR. SUPPLEMENT IS LIKELY, DAMAGE TO FRAME RAILS TRANSMISSION, DRIVE SHAFT, REAR END, EXHAUST. THERE WAS NO KNOWN TOWING CHARGE AT CLS, THEY ARE CHARGING \$75.00 A DAY STORAGE.

# Photographs

| LANCER INSURANCE COM<br>1923058 | IPANY |
|---------------------------------|-------|
| 1923058                         |       |
|                                 |       |
|                                 |       |
| 11/02/11                        |       |
| Shaun Cassidy                   | Si    |
|                                 |       |