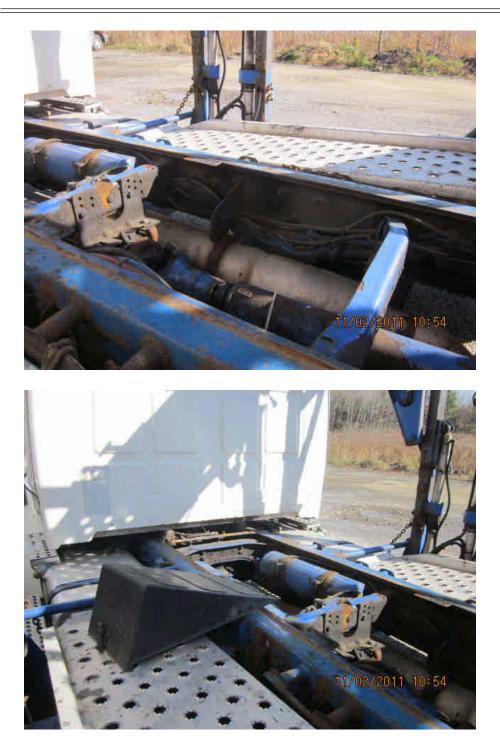

#### VEHICLE IS NOT DRIVABLE No Old Damage Noted

Appraiser

Comments: INSPECTED AND APPRAISED ON 11/02/2011

AT CLS TRANSPORTATION IN HOOSICK FALLS NY. VEHICLE IS TOTAL LOSS, SEE CCC WITH REQUEST #46401826 THERE WAS NO INSTANT VALUE AT TIME OF REQUEST ,THERE WILL BE ADDITIONAL PARTS AND LABOR. SUPPLEMENT IS LIKELY, DAMAGE TO FRAME RAILS TRANSMISSION, DRIVE SHAFT, REAR END, EXHAUST. THERE WAS NO KNOWN TOWING CHARGE AT CLS, THEY ARE CHARGING \$75.00 A DAY STORAGE.

# Photographs

| LANCER INSURANCE COM<br>1923058 | IPANY |
|---------------------------------|-------|
| 1923058                         |       |
|                                 |       |
|                                 |       |
| 11/02/11                        |       |
| Shaun Cassidy                   | Si    |
|                                 |       |