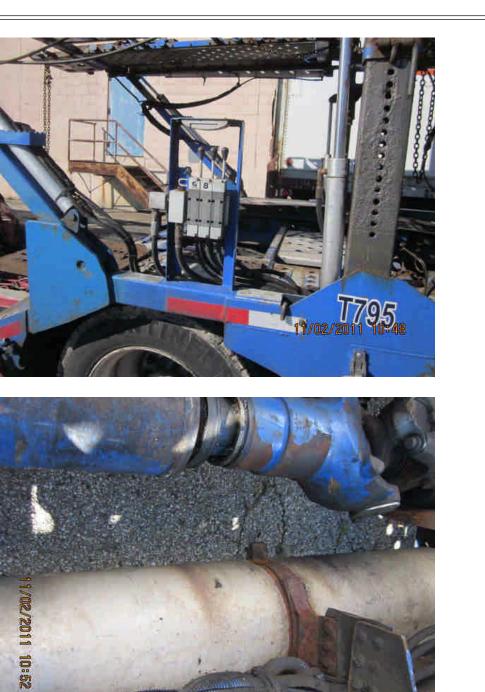

#### VEHICLE IS NOT DRIVABLE No Old Damage Noted

Appraiser

Comments: INSPECTED AND APPRAISED ON 11/02/2011

AT CLS TRANSPORTATION IN HOOSICK FALLS NY. VEHICLE IS TOTAL LOSS, SEE CCC WITH REQUEST #46401826 THERE WAS NO INSTANT VALUE AT TIME OF REQUEST ,THERE WILL BE ADDITIONAL PARTS AND LABOR. SUPPLEMENT IS LIKELY, DAMAGE TO FRAME RAILS TRANSMISSION, DRIVE SHAFT, REAR END, EXHAUST. THERE WAS NO KNOWN TOWING CHARGE AT CLS, THEY ARE CHARGING \$75.00 A DAY STORAGE.

# Photographs

| LANCER INSURANCE COM<br>1923058 | IPANY |
|---------------------------------|-------|
| 1923058                         |       |
|                                 |       |
|                                 |       |
| 11/02/11                        |       |
| Shaun Cassidy                   | Si    |
|                                 |       |