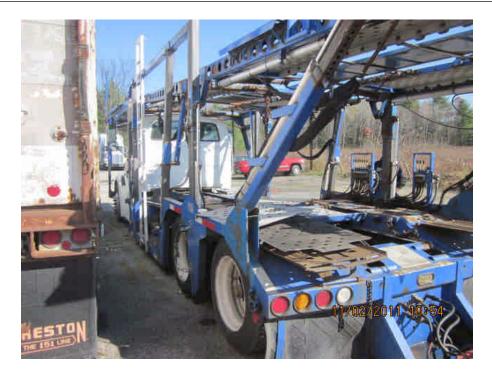

#### VEHICLE IS NOT DRIVABLE No Old Damage Noted

Appraiser

Comments: INSPECTED AND APPRAISED ON 11/02/2011

AT CLS TRANSPORTATION IN HOOSICK FALLS NY. VEHICLE IS TOTAL LOSS, SEE CCC WITH REQUEST #46401826 THERE WAS NO INSTANT VALUE AT TIME OF REQUEST ,THERE WILL BE ADDITIONAL PARTS AND LABOR. SUPPLEMENT IS LIKELY, DAMAGE TO FRAME RAILS TRANSMISSION, DRIVE SHAFT, REAR END, EXHAUST. THERE WAS NO KNOWN TOWING CHARGE AT CLS, THEY ARE CHARGING \$75.00 A DAY STORAGE.

# Photographs

| LANCER INSURANCE COM<br>1923058 | IPANY |
|---------------------------------|-------|
| 1923058                         |       |
|                                 |       |
|                                 |       |
| 11/02/11                        |       |
| Shaun Cassidy                   | Si    |
|                                 |       |