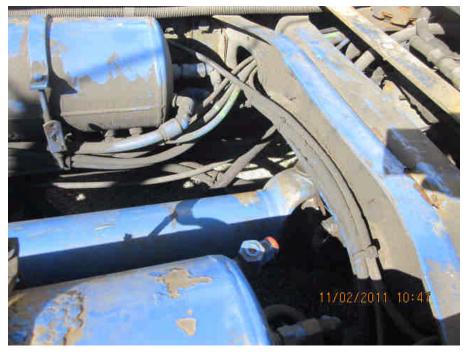

#### VEHICLE IS NOT DRIVABLE No Old Damage Noted

Appraiser

Comments: INSPECTED AND APPRAISED ON 11/02/2011

AT CLS TRANSPORTATION IN HOOSICK FALLS NY. VEHICLE IS TOTAL LOSS, SEE CCC WITH REQUEST #46401826 THERE WAS NO INSTANT VALUE AT TIME OF REQUEST ,THERE WILL BE ADDITIONAL PARTS AND LABOR. SUPPLEMENT IS LIKELY, DAMAGE TO FRAME RAILS TRANSMISSION, DRIVE SHAFT, REAR END, EXHAUST. THERE WAS NO KNOWN TOWING CHARGE AT CLS, THEY ARE CHARGING \$75.00 A DAY STORAGE.

# Photographs

| LANCER INSURANCE COM<br>1923058 | IPANY |
|---------------------------------|-------|
| 1923058                         |       |
|                                 |       |
|                                 |       |
| 11/02/11                        |       |
| Shaun Cassidy                   | Si    |
|                                 |       |