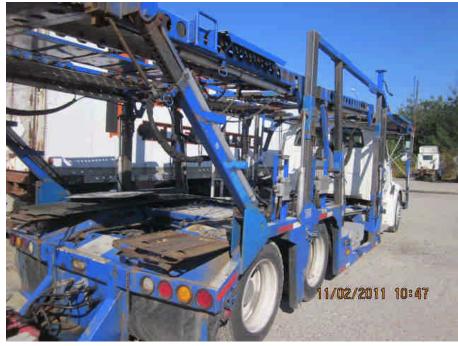

#### VEHICLE IS NOT DRIVABLE No Old Damage Noted

Appraiser

Comments: INSPECTED AND APPRAISED ON 11/02/2011

AT CLS TRANSPORTATION IN HOOSICK FALLS NY. VEHICLE IS TOTAL LOSS, SEE CCC WITH REQUEST #46401826 THERE WAS NO INSTANT VALUE AT TIME OF REQUEST ,THERE WILL BE ADDITIONAL PARTS AND LABOR. SUPPLEMENT IS LIKELY, DAMAGE TO FRAME RAILS TRANSMISSION, DRIVE SHAFT, REAR END, EXHAUST. THERE WAS NO KNOWN TOWING CHARGE AT CLS, THEY ARE CHARGING \$75.00 A DAY STORAGE.

# Photographs

| LANCER INSURANCE COM<br>1923058 | IPANY |
|---------------------------------|-------|
| 1923058                         |       |
|                                 |       |
|                                 |       |
| 11/02/11                        |       |
| Shaun Cassidy                   | Si    |
|                                 |       |