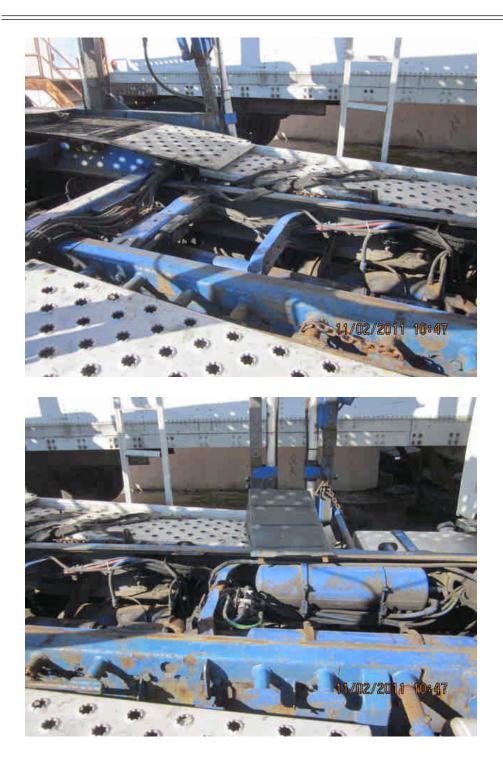

#### VEHICLE IS NOT DRIVABLE No Old Damage Noted

Appraiser

Comments: INSPECTED AND APPRAISED ON 11/02/2011

AT CLS TRANSPORTATION IN HOOSICK FALLS NY. VEHICLE IS TOTAL LOSS, SEE CCC WITH REQUEST #46401826 THERE WAS NO INSTANT VALUE AT TIME OF REQUEST ,THERE WILL BE ADDITIONAL PARTS AND LABOR. SUPPLEMENT IS LIKELY, DAMAGE TO FRAME RAILS TRANSMISSION, DRIVE SHAFT, REAR END, EXHAUST. THERE WAS NO KNOWN TOWING CHARGE AT CLS, THEY ARE CHARGING \$75.00 A DAY STORAGE.