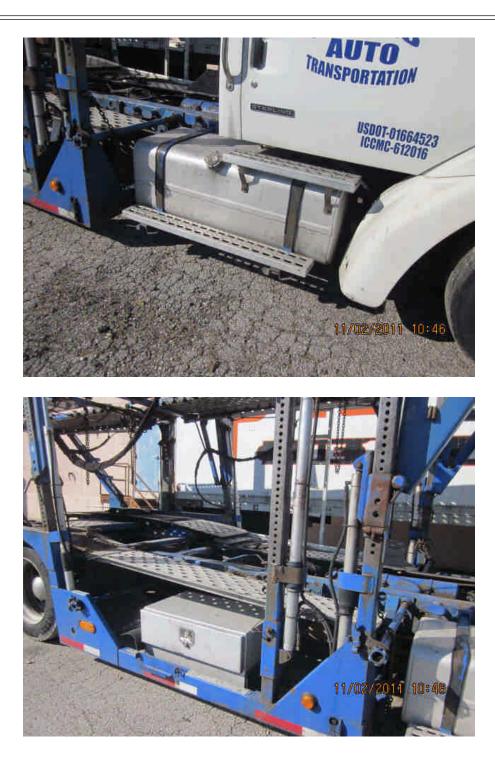

#### VEHICLE IS NOT DRIVABLE No Old Damage Noted

Appraiser

Comments: INSPECTED AND APPRAISED ON 11/02/2011

AT CLS TRANSPORTATION IN HOOSICK FALLS NY. VEHICLE IS TOTAL LOSS, SEE CCC WITH REQUEST #46401826 THERE WAS NO INSTANT VALUE AT TIME OF REQUEST ,THERE WILL BE ADDITIONAL PARTS AND LABOR. SUPPLEMENT IS LIKELY, DAMAGE TO FRAME RAILS TRANSMISSION, DRIVE SHAFT, REAR END, EXHAUST. THERE WAS NO KNOWN TOWING CHARGE AT CLS, THEY ARE CHARGING \$75.00 A DAY STORAGE.

# Photographs

| LANCER INSURANCE COM<br>1923058 | IPANY |
|---------------------------------|-------|
| 1923058                         |       |
|                                 |       |
|                                 |       |
| 11/02/11                        |       |
| Shaun Cassidy                   | Si    |
|                                 |       |