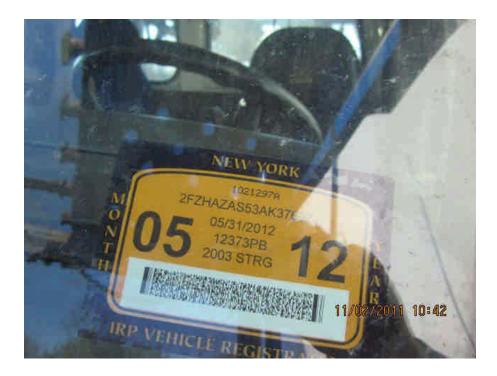

# **Appraisal Report**

Our File: 113395

Date: 11/03/2011 Appraiser: SHAUN CASSIDY License #: IA986890

| Appraised For -                | File Information -             |  |  |
|--------------------------------|--------------------------------|--|--|
| LANCER INSURANCE COMPANY       | Claim #: 1923058               |  |  |
| CLAIMS DEPARTMENT              | Policy #: NOT AVAILABLE        |  |  |
| P.O. BOX 9123                  | Insured: DENNIS BATES          |  |  |
| PLAINVIEW NY 11803             | Date of Loss: 09/01/2011       |  |  |
| 516-349-8888 Fax: 516-349-9427 | Date Received: 11/01/2011      |  |  |
| Attention: CHARLES SEMENTE     | Date Contacted: 11/01/2011     |  |  |
| Point of Impact:UNDERCARRIAGE  | Date Inspected: 11/02/2011     |  |  |
|                                | Loss Type: COLLISION           |  |  |
| Vehicle Owner -                | Vehicle Information -          |  |  |
| DENNIS BATES                   | Make: 2003 STERLING            |  |  |
| 432 JOHNSON HILL RD            | Model: LT-9 DAY CAB            |  |  |
| HOOSICK FALLS NY 12090         | Style:                         |  |  |
|                                | Color: WHITE                   |  |  |
| Home Telephone:                | Plate: 12373PB Mileage: 664862 |  |  |
| Work Telephone: Ext:           | VIN: 2FZHAZAS53AK37602         |  |  |