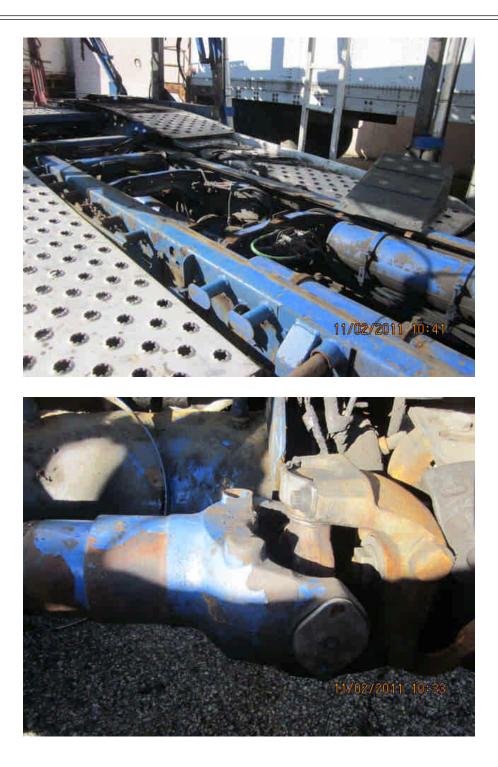

#### VEHICLE IS NOT DRIVABLE No Old Damage Noted

Appraiser

Comments: INSPECTED AND APPRAISED ON 11/02/2011

AT CLS TRANSPORTATION IN HOOSICK FALLS NY. VEHICLE IS TOTAL LOSS, SEE CCC WITH REQUEST #46401826 THERE WAS NO INSTANT VALUE AT TIME OF REQUEST ,THERE WILL BE ADDITIONAL PARTS AND LABOR. SUPPLEMENT IS LIKELY, DAMAGE TO FRAME RAILS TRANSMISSION, DRIVE SHAFT, REAR END, EXHAUST. THERE WAS NO KNOWN TOWING CHARGE AT CLS, THEY ARE CHARGING \$75.00 A DAY STORAGE.