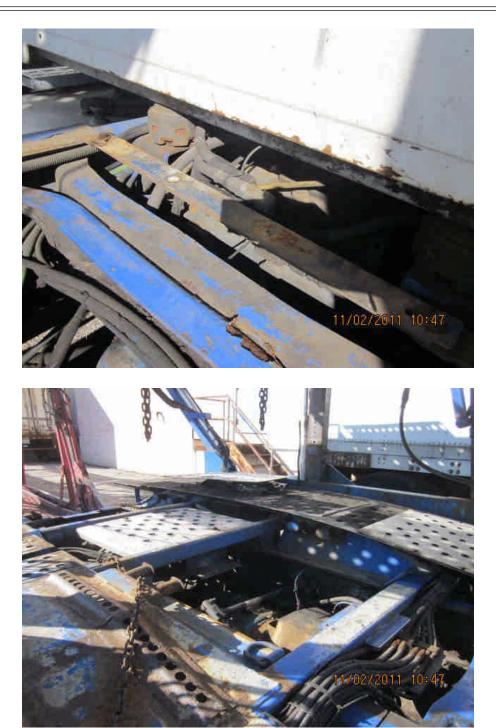

#### VEHICLE IS NOT DRIVABLE No Old Damage Noted

Appraiser

Comments: INSPECTED AND APPRAISED ON 11/02/2011

AT CLS TRANSPORTATION IN HOOSICK FALLS NY. VEHICLE IS TOTAL LOSS, SEE CCC WITH REQUEST #46401826 THERE WAS NO INSTANT VALUE AT TIME OF REQUEST ,THERE WILL BE ADDITIONAL PARTS AND LABOR. SUPPLEMENT IS LIKELY, DAMAGE TO FRAME RAILS TRANSMISSION, DRIVE SHAFT, REAR END, EXHAUST. THERE WAS NO KNOWN TOWING CHARGE AT CLS, THEY ARE CHARGING \$75.00 A DAY STORAGE.