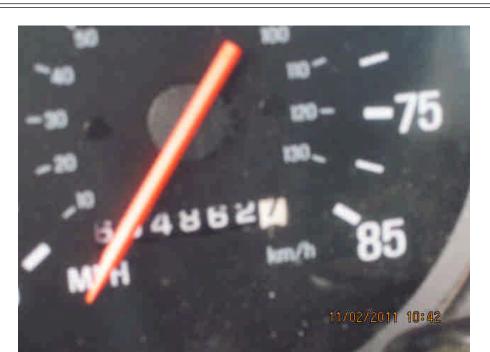

# **Appraisal Report**

Our File: 113395

Date: 11/03/2011 Appraiser: SHAUN CASSIDY License #: IA986890

| Appraised For -                | File Information -             |  |  |
|--------------------------------|--------------------------------|--|--|
| LANCER INSURANCE COMPANY       | Claim #: 1923058               |  |  |
| CLAIMS DEPARTMENT              | Policy #: NOT AVAILABLE        |  |  |
| P.O. BOX 9123                  | Insured: DENNIS BATES          |  |  |
| PLAINVIEW NY 11803             | Date of Loss: 09/01/2011       |  |  |
| 516-349-8888 Fax: 516-349-9427 | Date Received: 11/01/2011      |  |  |
| Attention: CHARLES SEMENTE     | Date Contacted: 11/01/2011     |  |  |
| Point of Impact:UNDERCARRIAGE  | Date Inspected: 11/02/2011     |  |  |
|                                | Loss Type: COLLISION           |  |  |
| Vehicle Owner -                | Vehicle Information -          |  |  |
| DENNIS BATES                   | Make: 2003 STERLING            |  |  |
| 432 JOHNSON HILL RD            | Model: LT-9 DAY CAB            |  |  |
| HOOSICK FALLS NY 12090         | Style:                         |  |  |
|                                | Color: WHITE                   |  |  |
| Home Telephone:                | Plate: 12373PB Mileage: 664862 |  |  |
| Work Telephone: Ext:           | VIN: 2FZHAZAS53AK37602         |  |  |