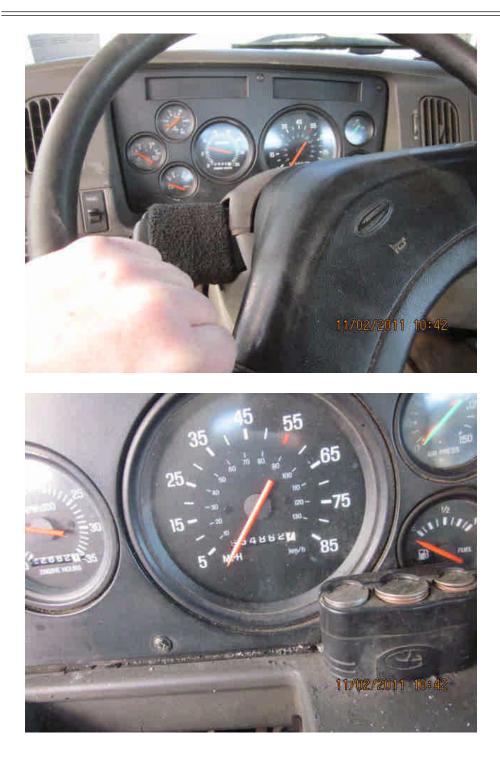

# **Appraisal Report**

Our File: 113395

Date: 11/03/2011 Appraiser: SHAUN CASSIDY License #: IA986890

| Appraised For -                | File Information -             |  |  |
|--------------------------------|--------------------------------|--|--|
| LANCER INSURANCE COMPANY       | Claim #: 1923058               |  |  |
| CLAIMS DEPARTMENT              | Policy #: NOT AVAILABLE        |  |  |
| P.O. BOX 9123                  | Insured: DENNIS BATES          |  |  |
| PLAINVIEW NY 11803             | Date of Loss: 09/01/2011       |  |  |
| 516-349-8888 Fax: 516-349-9427 | Date Received: 11/01/2011      |  |  |
| Attention: CHARLES SEMENTE     | Date Contacted: 11/01/2011     |  |  |
| Point of Impact:UNDERCARRIAGE  | Date Inspected: 11/02/2011     |  |  |
|                                | Loss Type: COLLISION           |  |  |
| Vehicle Owner -                | Vehicle Information -          |  |  |
| DENNIS BATES                   | Make: 2003 STERLING            |  |  |
| 432 JOHNSON HILL RD            | Model: LT-9 DAY CAB            |  |  |
| HOOSICK FALLS NY 12090         | Style:                         |  |  |
|                                | Color: WHITE                   |  |  |
| Home Telephone:                | Plate: 12373PB Mileage: 664862 |  |  |
| Work Telephone: Ext:           | VIN: 2FZHAZAS53AK37602         |  |  |

# Photographs

| LANCER INSURANCE COM<br>1923058 | IPANY |
|---------------------------------|-------|
| 1923058                         |       |
|                                 |       |
|                                 |       |
| 11/02/11                        |       |
| Shaun Cassidy                   | Si    |
|                                 |       |