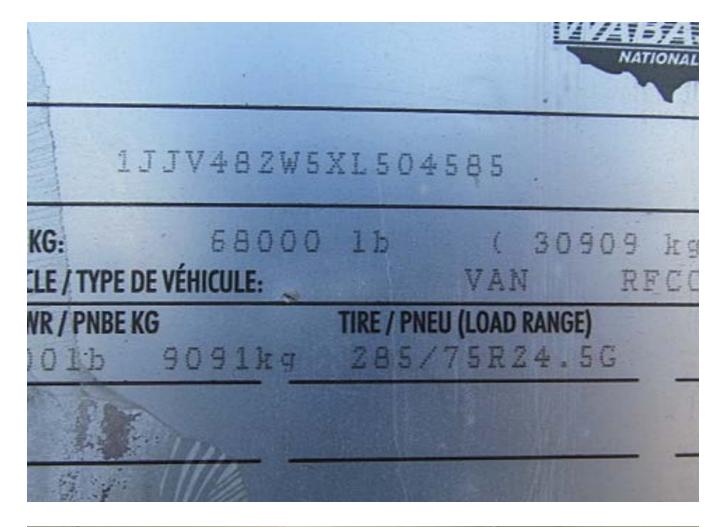

#### Vehicle

Other - 1999 WABASH 53' REEFER TRAILER

Lic.Plate: Y41 598 Lic Expire: Veh Insp# : Condition: Good Ext. Color: WHITE Ext. Refinish: Two-Stage Lic State: TX VIN: 1JJV48ZW5XL504585 Mileage Type: Actual Code: T999Z5 Int. Color: Int. Refinish:

# **Commercial Trailer Inspection Report**

| Claim Rep Name: <u>Pete Debrule</u> Claim # <u>LG092757</u> Unit#                                                                                    |
|------------------------------------------------------------------------------------------------------------------------------------------------------|
| Office CI Rep Phone: Fax:                                                                                                                            |
| Office CI Rep Phone: Fax:<br>Date of Loss: Z-Z-15 Type of Loss: Collision with See                                                                   |
| Appr Company: Associated Appraisal Service App Name: Manny Talamantes                                                                                |
| App Phone: $(915) 821 - 7515$<br>App Fax: $(915) 821 - 7550$<br>Appraisal Amt: $$ 5055.07 + other ACV Amt: $ Owner's Name: f(0,0) = f(0,0) = f(0,0)$ |
| Appraisal Amt: \$ 5053.07 + others, ACV Amt: \$                                                                                                      |
| Owner's Name: Klatinum Eppein Contact: Francisco Kongales                                                                                            |
| Insd's Name: Same                                                                                                                                    |
| City: El Paso State: Toros Loss Area Zip:                                                                                                            |
| Phone: Other Phone:                                                                                                                                  |
| VIN 3 J J V 4 8 2 W 5 X L 5 0 4 5 8 5                                                                                                                |
| Year: <u>1999</u> Make: <u>Wabash</u> Model: <u>53</u> <u>4</u><br>License # <u>741-598</u> State: <u>77</u> DOM: <u>298</u> <u>4</u>                |
| Type (Circle One) Dry Van Refrigerated Van Flat Bed Low Boy Tank                                                                                     |
| Utility Dump Furniture Car Hauler Landscape<br>Other:                                                                                                |
| Usage (Circle One): Aluminum FRP Steel Other                                                                                                         |
| Length in Feet: $53$ Height in Feet: $12^{+}6^{+-}$ Width in Inches: $102^{++}$                                                                      |
| Sliding Axles: Yes No                                                                                                                                |
| Suspension (Circle One): Spring (Air Ride) Torsion Bar Other:                                                                                        |
| Hubometer:     GVW:     6 5 derer     ABS:     Yes     No       Interior Lining:     None     Plywood     Kemlite     FRP     Other:     Grandated   |
| Interior Lining: None Plywood Kemlite FRP Other: Insulated                                                                                           |
| Insulated: Yes No                                                                                                                                    |
| D D True Oring Dall Le Other                                                                                                                         |
| Rear Door Type: Swing Roll Up Other: Standage Steel                                                                                                  |
| Slide Door: Yes No                                                                                                                                   |
| Outside Wheel Type: Spoke Steel Disc Aluminum Disc                                                                                                   |
| Insider Wheel Type: Spoke Steel Disc Aluminum Disc                                                                                                   |
| Tire Size: 285/75 R 22.5 BE Trodauch mitel                                                                                                           |
| - Forthy ear                                                                                                                                         |
| <b>REFRIGERATED TRAILERS ONLY</b>                                                                                                                    |
| Cooling Unit Mfr. ( A Cool Model #:                                                                                                                  |
| Year: 1999 Hours: 18117 Commodity Carried:                                                                                                           |
|                                                                                                                                                      |
| Compartments: Size: Heated: Yes No                                                                                                                   |
|                                                                                                                                                      |
| Commodity Carried: Pump System:                                                                                                                      |
| TRAILER CONDITIONS                                                                                                                                   |
| Interior Mechanical                                                                                                                                  |
| Lining 1 2 3 4 5 Cooling Unit: 1 2 3 4 5                                                                                                             |
| Exterior Overhaul Type:                                                                                                                              |
| Body         1         2         3         4         5         Hours Since Overhaul:         Date:                                                   |
| Paint         1         2         3         4         5         Cost: \$                                                                             |
| Taint     1     2 $3$ $4$ $5$ $0$ overall $1$ $2$ $3$ $4$ $5$ Tires     1     2     3     4     5 $0$ overall $1$ $2$ $3$ $4$ $5$                    |
|                                                                                                                                                      |
|                                                                                                                                                      |
| Wear Remaining Rear: <u>70</u> %                                                                                                                     |
| Condition Ratings: $1 = \text{Excellent}$ $2 = \text{Above Average}$ $3 = \text{Average}$ $4 = \text{Below Average}$ $5 = \text{Poor}$               |