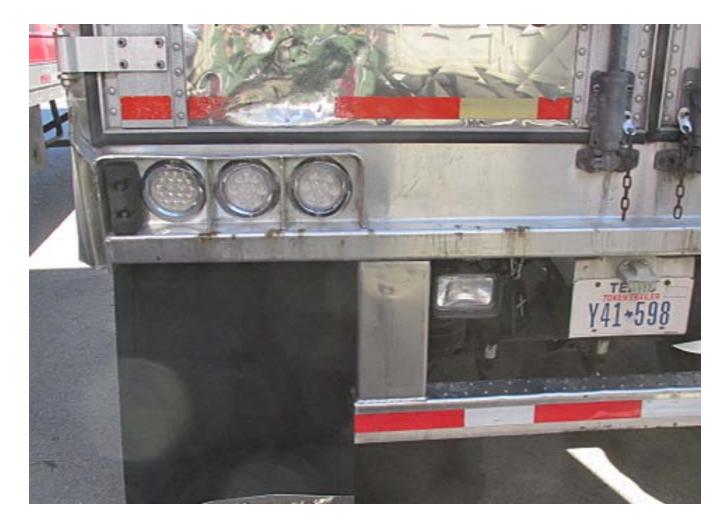

#### Vehicle

Other - 1999 WABASH 53' REEFER TRAILER

Lic.Plate: Y41 598 Lic Expire: Veh Insp# : Condition: Good Ext. Color: WHITE Ext. Refinish: Two-Stage Lic State: TX VIN: 1JJV48ZW5XL504585 Mileage Type: Actual Code: T999Z5 Int. Color: Int. Refinish: