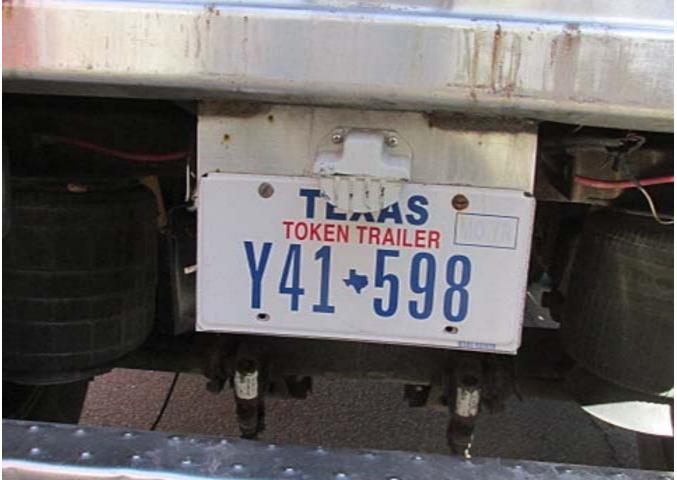

#### Vehicle

Other - 1999 WABASH 53' REEFER TRAILER

Lic.Plate: Y41 598 Lic Expire: Veh Insp# : Condition: Good Ext. Color: WHITE Ext. Refinish: Two-Stage Lic State: TX VIN: 1JJV48ZW5XL504585 Mileage Type: Actual Code: T999Z5 Int. Color: Int. Refinish: