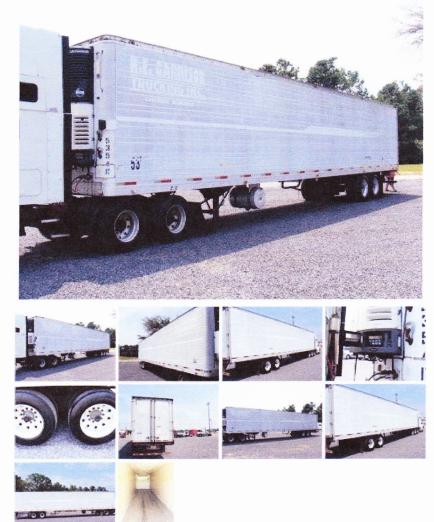

#### Vehicle

Other - 1999 WABASH 53' REEFER TRAILER

Lic.Plate: Y41 598 Lic Expire: Veh Insp# : Condition: Good Ext. Color: WHITE Ext. Refinish: Two-Stage Lic State: TX VIN: 1JJV48ZW5XL504585 Mileage Type: Actual Code: T999Z5 Int. Color: Int. Refinish:

3-4-15 RECIEVED ASSIGNMENT & SETUP & CALLED OWNER. 3-5-15 WENT TO UTILITY TRAILER & GOT PHOTOS & COLLISION TO THE REAR DOOR OPENING OF THIS TRILER. THIS UNIT NEED A COMPLETE DOOR FRAME OPENING AND PER WABASH IT IS NO LONGER AVAILABLE. THIS IS THE SECOND COLLISION TO THIS UNIT. THIS IS A CONSTRUCTIVE TOTAL LOSS. OWNER MAY WANT TO RETAIN THE TRAILER.