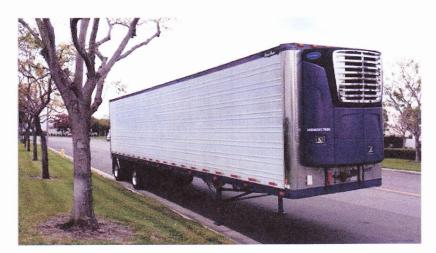

#### Vehicle

Other - 1999 WABASH 53' REEFER TRAILER

Lic.Plate: Y41 598 Lic Expire: Veh Insp# : Condition: Good Ext. Color: WHITE Ext. Refinish: Two-Stage Lic State: TX VIN: 1JJV48ZW5XL504585 Mileage Type: Actual Code: T999Z5 Int. Color: Int. Refinish:

3-4-15 RECIEVED ASSIGNMENT & SETUP & CALLED OWNER. 3-5-15 WENT TO UTILITY TRAILER & GOT PHOTOS & COLLISION TO THE REAR DOOR OPENING OF THIS TRILER. THIS UNIT NEED A COMPLETE DOOR FRAME OPENING AND PER WABASH IT IS NO LONGER AVAILABLE. THIS IS THE SECOND COLLISION TO THIS UNIT. THIS IS A CONSTRUCTIVE TOTAL LOSS. OWNER MAY WANT TO RETAIN THE TRAILER.